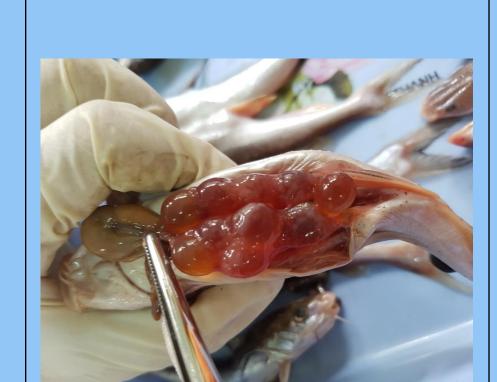

F-3-3: Study on biological aspects of some potential aquatic species for conservation and aquaculture in the coastal areas.

- 12 sampling times were conducted in both Ca Mau and Kien Giang provinces.
- Morphological characteristics, bionutritional characteristics and and reproductive biology of Largescale tonguesoles, Sand lobster, Abalone and Sea cucumber have been analyzed.